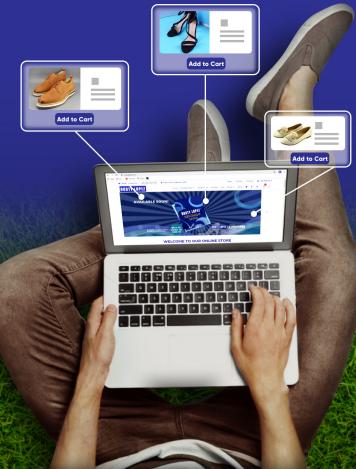

## **Practice Cashless transactions**

- · Payment option can be made via Rusty Lopez Prepaid Visa Card.
- Cash / Cheque desposit via Bank deposit.
- Other cashless payment option are also available.

PAYMENT PARTNERS: