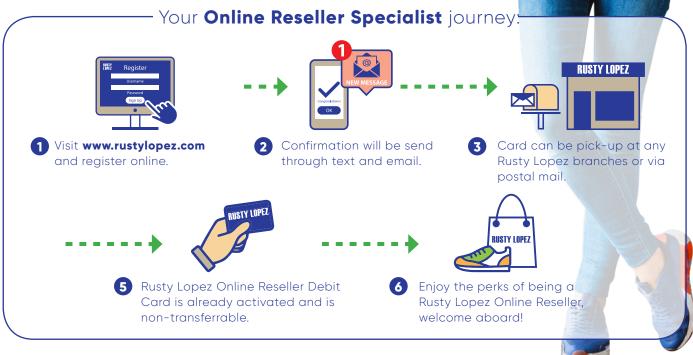

# **Online Reseller Specialist** (ORS) Perks and Benefits!

Introducing the Rusty Lopez Rewards Prepaid VISA Card, better than your regular membership cards with additional functionalities and benefits, secure, convenient and reloadable. Here are your perks!

Earn Additional Rewards exclusive only for Online Resellers such as gift packages, gc vouchers, appliances, groceries and a lot more.

> \*Perks and benefits stated are not redeemable with another discount/promo and cannot be converted to cash.